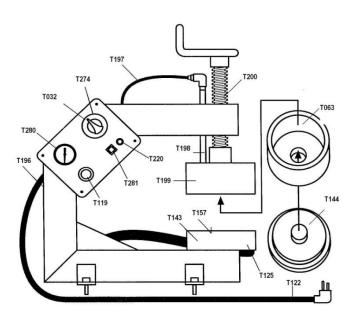

#### PARTS BREAKDOWN

| Part No. | Model    | Description                        |
|----------|----------|------------------------------------|
| T032     |          | One Hour Timer                     |
| T063     | AS5-6    | Silicone Rubber air seal (6" Dia.) |
| T119     | AS9      | Air Regulator                      |
| T143     | AS3-ERV  | Lower Heat Unit                    |
|          |          | (Includes T157, T125)              |
| T144     | AS4-ERV  | Silicone Rubber Pad (6" Dia.)      |
| T157     |          | B200 Thermostat 6"                 |
| T196     | AS1-ERV  | Frame                              |
| T197     | AS2-ERV  | Flexible air tube (with fitting)   |
| T198     | AS2A-ERV | Rigid air tube (with fitting)      |
| T199     | AS6-ERV  | Steel air cylinder                 |
| T200     | AS8-ERV  | Hand-wheel and pressure screw      |
| T220     |          | Pilot Light                        |
| T274     |          | Humphrey Valve                     |
| T280     |          | Panel Mount Air Gauge              |
| T281     |          | Circuit Breaker                    |
| T125     |          | Element for 4" HU                  |
| T122     |          | Electrical Cord                    |
|          |          |                                    |