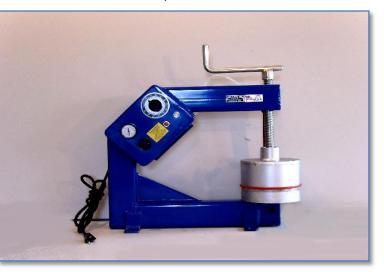

## ENVELOPE REPAIR VULCANIZER

### MODEL ERV ITEM # T148

## AIR OPERATED UNIT MAKES ALL TYPES OF ENVELOPE, CURING-TUBE AND INNER-TUBE REPAIRS SPEC

- \* Saves expensive replacement costs.
- \* Patented air-driven silicone rubber piston pad provides totally even pressure, resulting in a smooth, feathered patch.
- \* Built-in timer turns off heat, air flow and electricity for total unattended shutdown.
- \* Current indicator lamp.
- \* Manually adjustable air regulator and gauge are factory preset to 50 psi.
- \* Bench mount bracket included.
- \* Circuit breaker.
- \* Available in 120V or 240V

#### SPECIFICATIONS

| Shipping weight:  | 54 lb.      | 25kg      |
|-------------------|-------------|-----------|
| Shipping volume:  | 2.14 cu. Ft | . 61 ltr. |
| Curing head size: | 6 in.       | 15 cm.    |
| No. curing heads: | 1 ea.       | 1 ea.     |
| Throat depth:     | 14-1/2 in.  | 37 cm.    |