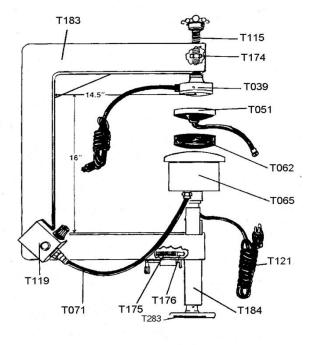

#### **PARTS BREAKDOWN**

| Part No. | Model  | Description                                |
|----------|--------|--------------------------------------------|
| T183     |        | Model 1400 Frame                           |
| T039     | 34     | Upper swivel heat unit ( 3-5/16" diameter) |
| T051     | AS4-14 | Silicone rubber flat heat pad              |
|          |        | (4" diameter) with electrical connection.  |
| T062     | AS-5-4 | 4" silicone rubber air seal                |
| T065     | AS - 6 | Steel air cylinder with contoured lip      |
| T184     | AT-7   | Telescoping pressure screw                 |
|          |        | assembly (lower).                          |
| T119     | AT-9   | Air regulator (preset to 65 lbs.)          |
| T120     | AS-9B  | Gauge for regulator                        |
| T071     | AS-10B | Air hose from regulator to cylinder        |
| T121     | AS-11  | Detachable electric cord for heat pad      |
| T115     |        | Handwheel adjusting screw (upper)          |
| T174     | 1006   | Nut for adjusting screw                    |
| T175     | 1008   | Compression spring                         |
| T176     | 1009   | Fiber rod                                  |
| T123     |        | Thermostat for 3" HU                       |
| T124     |        | Element for 3" HU                          |
| T283     |        | Telescoping Handle                         |
| T122     |        | Electrical Cord                            |
|          |        |                                            |