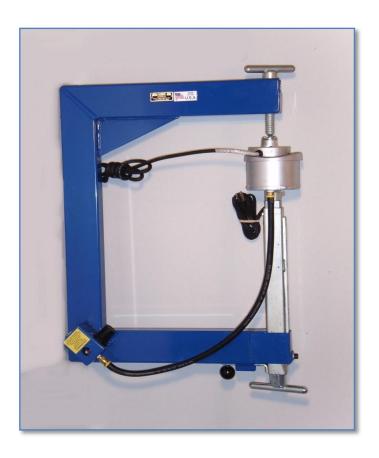

# "FLEXIBLE CONTOUR" TRACTOR TRUCK AIR SPOTTER SPOT REPAIR - SECTION REPAIR MODEL 1400

## **ITEM # TO18**

- \* Air regulated pressure takes guess work out of how much pressure to apply. Flexible silicone rubber heat pads conforms to tire contour.
- \* Capable of curing a 3-1/2" spot or section repair plug in one cure.
- \* Can be used in a multiple cure fashion to achieve repairs larger than 3-1/2".
- \* Controlled temperature 4" dia. Heat pad conforms to tire contour and applies even pressure over entire repair area, capturing and curing repair rubber
- \* Not an air bag this is a flexible silicone rubber heat pad contained in a cylinder and driven by air pressure.
- \* Long life silicone rubber heat pad. Test units have exceeded 1000 hours of use.
- \* Frame mounted air regulator set to operate at 65 lbs psi assures adequate even pressure throughout cure cycle. Regulator is protected by rugged frame bracket.
- \* The perfect spotter for large tractor and small off-the-road tires, and also makes excellent truck repairs.
- \* Available in 120 volt or 240 volt.

#### **SPECIFICATIONS**

Shipping weight: 36 lb
Throat depth: 14-1/2 in
Throat height: 16 in

# **MODEL 1400 (T018)**